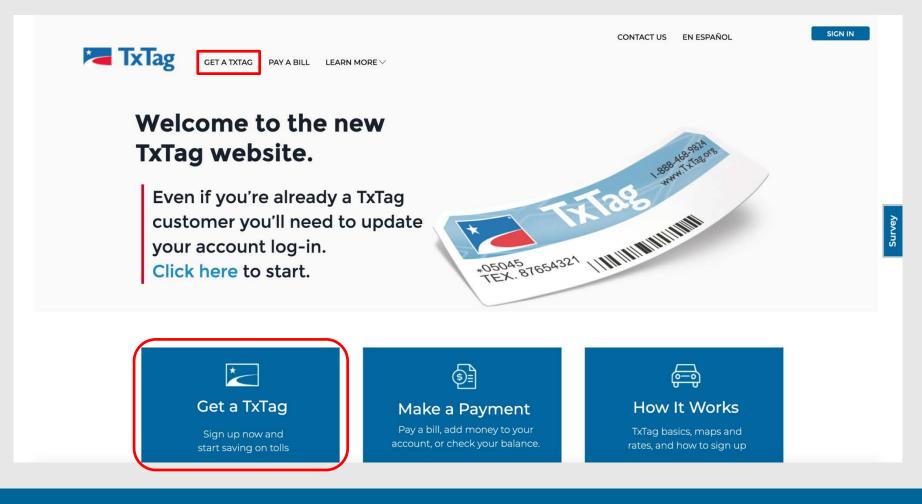

 Click Get A TxTag in the Header section or Sign Up Now in the "Get A TxTag" box of the main options section

- Fill in the required information fields, such as Plate Number and select the appropriate options from the drop-down menus (Country, State, Vehicle Type, and Tag Type)
- Once filled in, click the Save button to save the Vehicle information