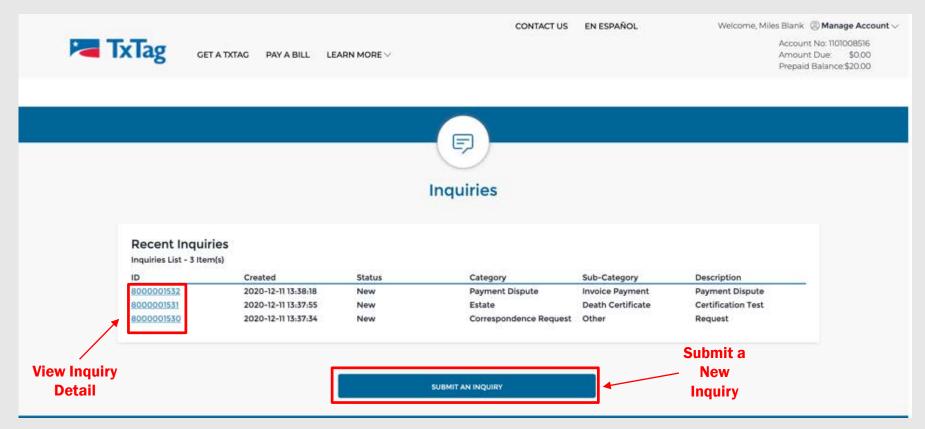

- Manage Account
  - Transactions

- Manage Account
  - Inquiries
    - Click on Inquiries from drop down to access Inquiries page

| Welcome, Miles Blank | $@$ Manage Account $\smallsetminus$ |
|----------------------|-------------------------------------|
|                      | Vehicle And Tags                    |
|                      | Profile                             |
|                      | Payment                             |
|                      | Transactions                        |
|                      | Inquiries                           |
|                      | Correspondence                      |
|                      | Sign Out                            |
|                      |                                     |

- Manage Account
  - Inquiries

- Manage Account
  - Correspondence
    - Click on Correspondence from drop down to view, print and/or download correspondence

| Welcome, Miles Blank | $@$ Manage Account $\smallsetminus$ |
|----------------------|-------------------------------------|
|                      | Vehicle And Tags                    |
|                      | Profile                             |
|                      | Payment                             |
|                      | Transactions                        |
|                      | Inquiries                           |
|                      | Correspondence                      |
|                      | Sign Out                            |
|                      |                                     |