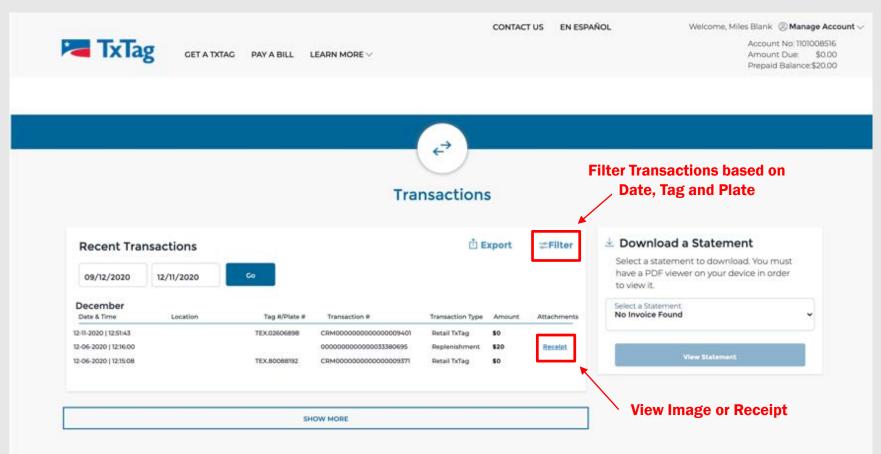

- Manage Account
  - Payment

- Manage Account
  - Transactions
    - Click on Transactions from drop down to access Transactions page

| Welcome, Miles Blank | $@$ Manage Account $\smallsetminus$ |
|----------------------|-------------------------------------|
|                      | Vehicle And Tags                    |
|                      | Profile                             |
|                      | Payment                             |
|                      | Transactions                        |
|                      | Inquiries                           |
|                      | Correspondence                      |
|                      | Sign Out                            |
|                      |                                     |