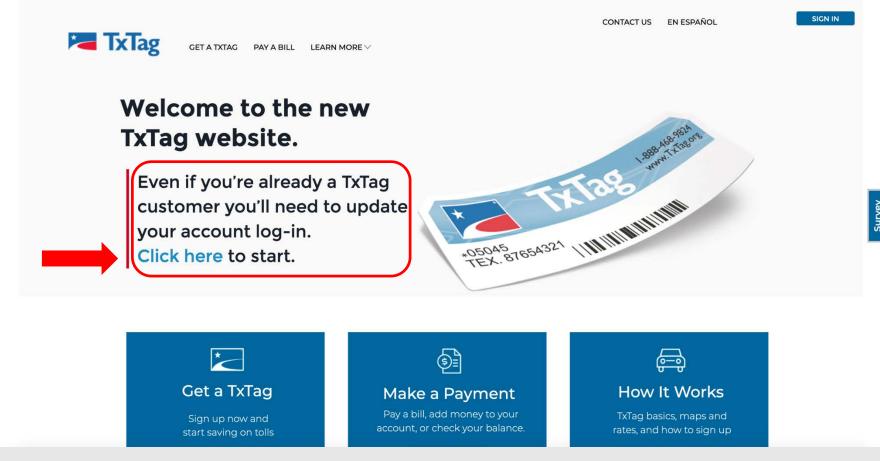

- **Online registration for Existing Customers** 
  - From the TxTag Homepage, click the "Click here" link in the center of the banner —

- Customer is redirected to the "Update Your Log-In Credentials" screen
- Customer verifies account using their Account Number/PIN or e-mail address