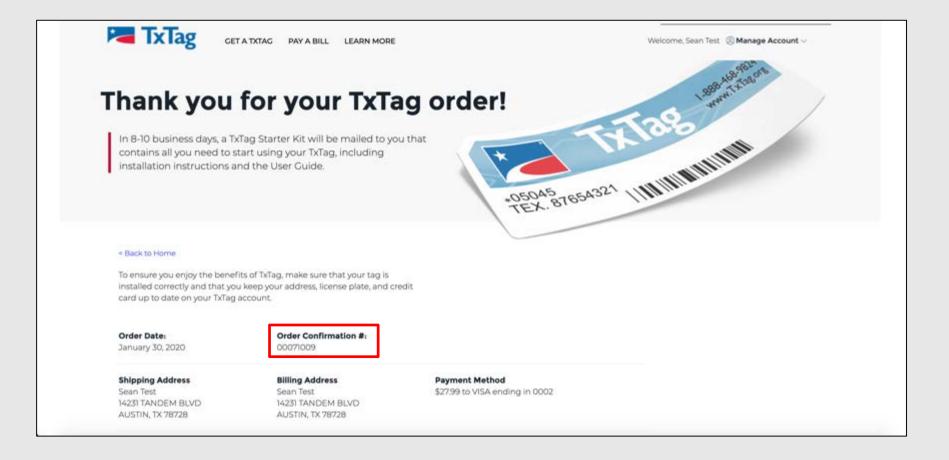

 The Order Confirmation screen will confirm your new registration, along with displaying an Order Confirmation Number for your reference

Sign In

- Sign Out
  - To Sign Out, Click on down arrow next to Manage Account
  - Select Sign Out option from dropdown