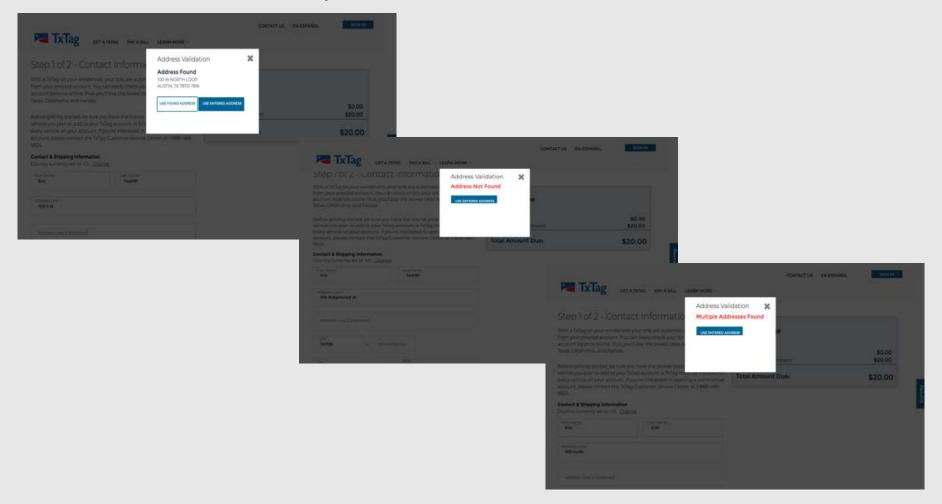

 Based on the address entered, three possible outcomes will appear: Address Found, Address Not Found, or Multiple Addresses Found

- Next enter in the following security information: Password, Security Question & Answer, and Security PIN
- Click on Continue To Payment to continue the registration process