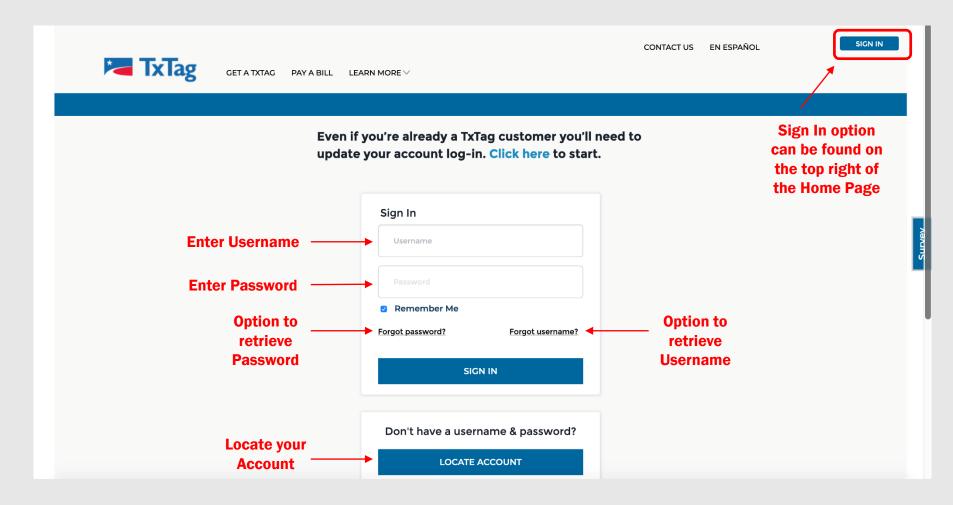

- **Online registration for Existing Customers** 
  - From the TxTag Homepage, click the "Click here" link in the center of the banner —

- Customer is redirected to the "Update Your Log-In Credentials" screen
- Customer verifies account using their Account Number/PIN or e-mail address

| GET A TXTAG PAY A BILL LEARN MORE V                                                                                                                                                                                                  |                                  | CONTACT US                                                                                                                                     | EN ESPAÑOL SIGN IN |
|--------------------------------------------------------------------------------------------------------------------------------------------------------------------------------------------------------------------------------------|----------------------------------|------------------------------------------------------------------------------------------------------------------------------------------------|--------------------|
| <b>Update Your Lo</b><br>TxTag has launched a new website to make it even easier for you to man<br>Please enter your email address or new 10-digit account number, which was sent recently via email. If you did<br>customer service | ige your accou<br>not receive an | nt. To sign in, you'll first need to update your log-in<br>email with your new account number and are unab                                     |                    |
| Update Account<br>Use your email address to update your log-in credentials.<br>Email<br>Email                                                                                                                                        |                                  | Update Account Use your Customer Account # and PIN to update your log redentials. Customer Account # Customer Service PIN 4 Digit PIN CONTINUE | -in                |