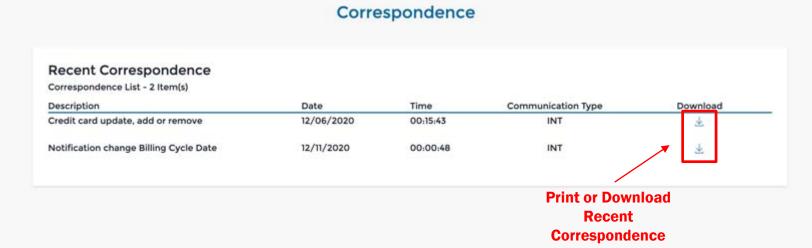

- Manage Account
  - Inquiries

- Manage Account
  - Correspondence
    - Click on Correspondence from drop down to view, print and/or download correspondence

| Welcome, Miles Blank | $@$ Manage Account $\smallsetminus$ |
|----------------------|-------------------------------------|
|                      | Vehicle And Tags                    |
|                      | Profile                             |
|                      | Payment                             |
|                      | Transactions                        |
|                      | Inquiries                           |
|                      | Correspondence                      |
|                      | Sign Out                            |
|                      |                                     |

- Manage Account
  - Correspondence

F