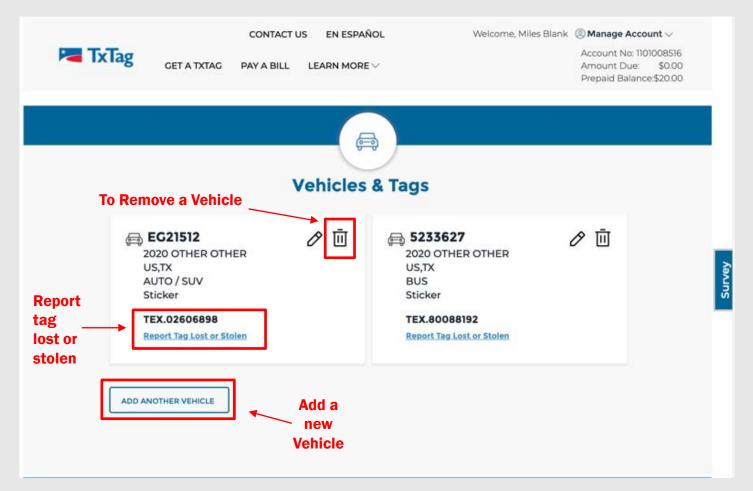

 After completing the TxTag Profile Registration form, the customer is then redirected to the "Vehicle & Tags" page

| CET A TXTAG PAY A BILL                                                                    | LEARN MORE $\vee$ | CONTACT US EN ESPAÑOL | Welcome, JESSICA WATSON (2) Manage Account ~<br>Account No: 1200339537<br>Amount Due: \$1.14<br>Prepaid Balance: \$0.00 |
|-------------------------------------------------------------------------------------------|-------------------|-----------------------|-------------------------------------------------------------------------------------------------------------------------|
| <b>⊕</b> BW1S326                                                                          | Vehicles          |                       |                                                                                                                         |
| 2001 HONDA ACCORD<br>US,TX<br>CAR<br>Sticker<br>TEX.01489816<br>Report Tag Lost or Stolen |                   |                       |                                                                                                                         |

 Click Get A TxTag in the Header section or Sign Up Now in the "Get A TxTag" box of the main options section

- Fill in the required information fields, such as Plate Number and select the appropriate options from the drop-down menus (Country, State, Vehicle Type, and Tag Type)
- Once filled in, click the Save button to save the Vehicle information

- If necessary, you can click on the Add Another Vehicle button to continue to add additional vehicles to your account (up to a maximum of 5 vehicles)
- Click on Continue To Contact Information to continue the registration process