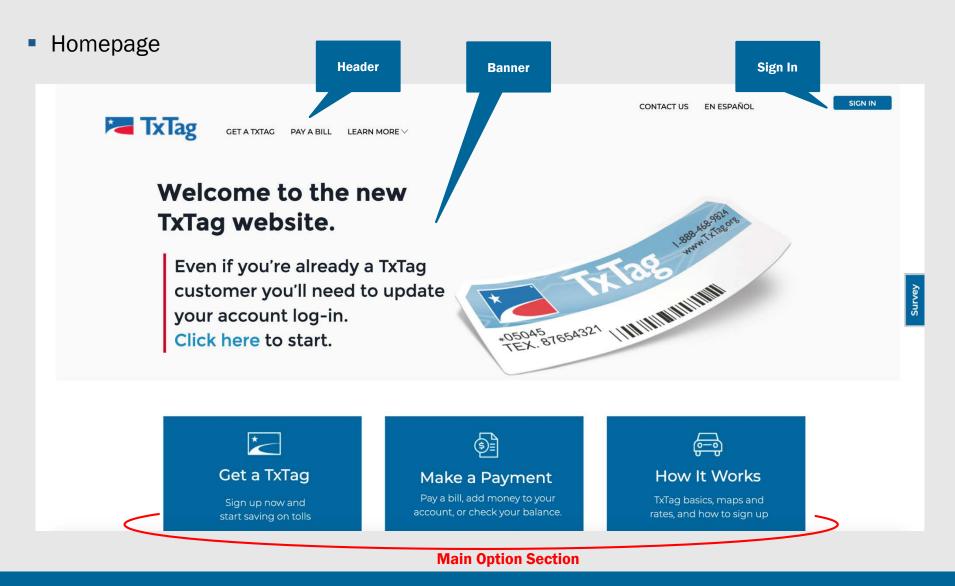

### Homepage (Continued)

#### ANNOUNCEMENTS:

With the new TxTag.org, you'll find more options for managing your account online, even from your cell phone. We've also made it faster and easier to get a TxTag. <u>Click here</u> to learn more about the big changes we're rolling out.

New Website Features Easier ways to set up and manage your account are now here.

LEARN MORE

Where to Use Your TxTag Use your TxTag to pay tolls in Texas, Oklahoma, and Kansas.

LEARN MORE

Learn More Section