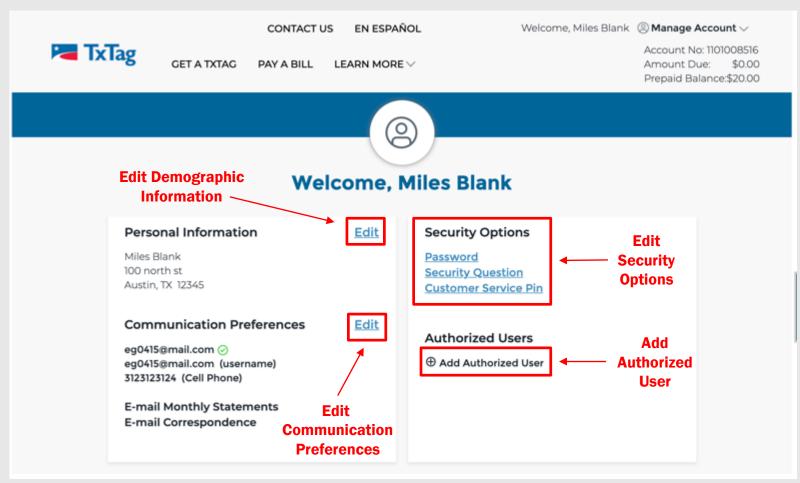

- Manage Account
  - Vehicle And Tags
    - Click on Vehicle And Tags from drop down to access Vehicle And Tags page

| Welcome, Miles Blank | $@$ Manage Account $\lor$ |
|----------------------|---------------------------|
|                      | Vehicle And Tags          |
|                      | Profile                   |
|                      | Payment                   |
|                      | Transactions              |
|                      | Inquiries                 |
| а                    | Correspondence            |
|                      | Sign Out                  |

- Manage Account
  - Vehicle And Tags

- Manage Account
  - Profile
    - Click on Profile from drop down to access Profile page

| Vehicle And Tags |   |
|------------------|---|
|                  | _ |
| Profile          |   |
| Payment          |   |
| Transactions     |   |
| Inquiries        |   |
| Correspondence   | _ |
| Sign Out         |   |

- Manage Account
  - Profile

- Manage Account
  - Payment
    - Click on Payment from drop down to access Payment page

| Welcome, Miles Blank | $@$ Manage Account $\smallsetminus$ |
|----------------------|-------------------------------------|
|                      | Vehicle And Tags                    |
|                      | Profile                             |
|                      | Payment                             |
|                      | Transactions                        |
|                      | Inquiries                           |
|                      | Correspondence                      |
|                      | Sign Out                            |
|                      |                                     |