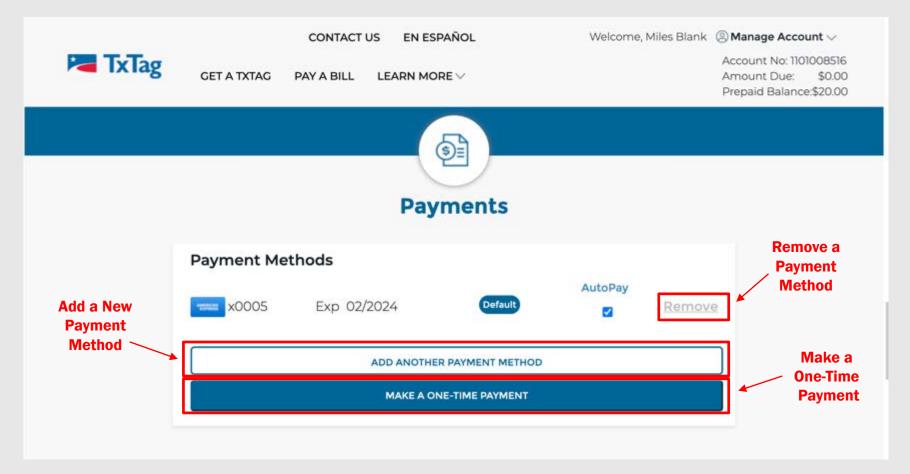

- Manage Account
  - Profile

- Manage Account
  - Payment
    - Click on Payment from drop down to access Payment page

| Welcome, Miles Blank | $@$ Manage Account $\smallsetminus$ |
|----------------------|-------------------------------------|
|                      | Vehicle And Tags                    |
|                      | Profile                             |
|                      | Payment                             |
|                      | Transactions                        |
|                      | Inquiries                           |
|                      | Correspondence                      |
|                      | Sign Out                            |
|                      |                                     |