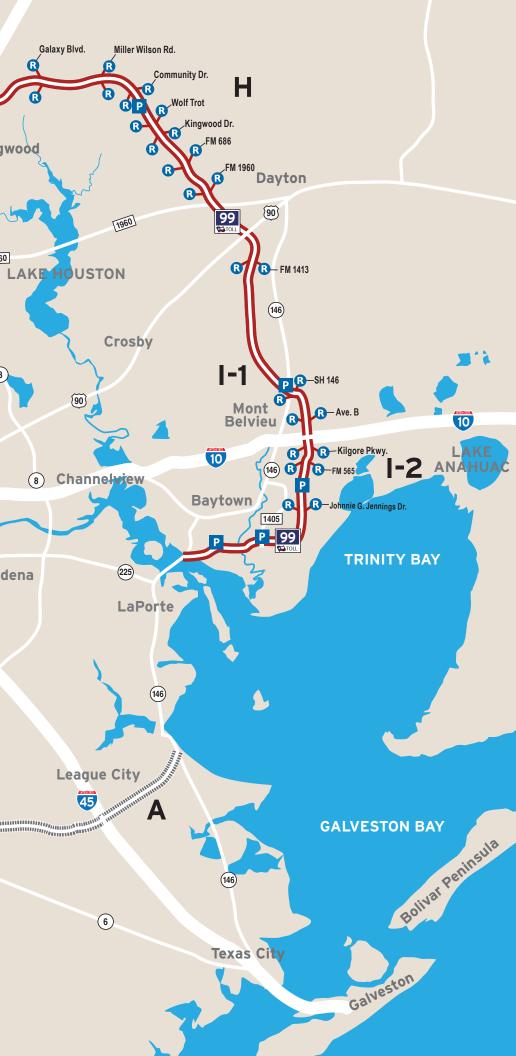

|                                                 | nd Parkway System                                                                                                                                                                                                 |                | 🤕 👌 G                                                                                                                                                   |                         |
|-------------------------------------------------|-------------------------------------------------------------------------------------------------------------------------------------------------------------------------------------------------------------------|----------------|---------------------------------------------------------------------------------------------------------------------------------------------------------|-------------------------|
|                                                 | Operated by TxDOT                                                                                                                                                                                                 | Direction      | The Woodlands                                                                                                                                           | hlands Pk               |
| Segment<br>D                                    | Ramp Name<br>Colonial Parkway                                                                                                                                                                                     | NB Off / SB On | F-2 Rayford                                                                                                                                             | ß                       |
|                                                 | Franz Road                                                                                                                                                                                                        | NB Off / SB On | Gosling Gosling                                                                                                                                         | $\leftarrow$            |
|                                                 | Morton Road                                                                                                                                                                                                       | NB Off / SB On | 249 Boudrooux Pd                                                                                                                                        | R                       |
| E                                               | Clay Road                                                                                                                                                                                                         | NB Off / SB On |                                                                                                                                                         | FM<br>1314              |
|                                                 | FM 529                                                                                                                                                                                                            | NB On / SB Off | Telge                                                                                                                                                   | ~                       |
|                                                 | West Road                                                                                                                                                                                                         | NB On / SB Off | 6 R Rd. R P R B P R Spring                                                                                                                              | $\langle \zeta \rangle$ |
|                                                 | Bridgeland Creek Parkway                                                                                                                                                                                          | NB Off / SB On |                                                                                                                                                         | L )                     |
|                                                 | N. Bridgeland Lake Parkway                                                                                                                                                                                        | NB Off / SB On | 290 B Mueschke R R A.                                                                                                                                   | $\sim$                  |
|                                                 | Jack Road                                                                                                                                                                                                         | NB On / SB Off | Sieannioch 😴                                                                                                                                            |                         |
|                                                 | Cumberland Ridge Drive                                                                                                                                                                                            | NB Off / SB On | Cumberland Cypress (249) Forest Dr.                                                                                                                     | Hui                     |
| F-1                                             | Mueschke Road                                                                                                                                                                                                     | EB On / WB Off | Jack Rd R 6 N Bridgeland [1960]                                                                                                                         |                         |
|                                                 | Telge Road                                                                                                                                                                                                        | EB Off / WB On |                                                                                                                                                         |                         |
|                                                 | Gleannloch Forest Drive                                                                                                                                                                                           | EB Off / WB On | B Bridgeland Creek Pkwy.                                                                                                                                |                         |
|                                                 | Boudreaux Road (FM 2920)                                                                                                                                                                                          | EB On / WB Off | Bridgeland Creek Pkwy.                                                                                                                                  |                         |
| F-2                                             | Gosling Road                                                                                                                                                                                                      | EB Off / WB On |                                                                                                                                                         |                         |
|                                                 | NB I-45 Direct Connect                                                                                                                                                                                            | EB On          | B B West Rd.                                                                                                                                            |                         |
|                                                 | SB I-45 Direct Connect                                                                                                                                                                                            | WB Off         | L C I B FM 529 C Jersey Village (59                                                                                                                     |                         |
|                                                 | Rayford Road                                                                                                                                                                                                      | EB On / WB Off |                                                                                                                                                         |                         |
| G                                               | Highlands Parkway                                                                                                                                                                                                 | EB Off / WB On | R B Clay Rd.                                                                                                                                            |                         |
|                                                 | FM 1314                                                                                                                                                                                                           | EB Off / WB On | B Morton Rd.                                                                                                                                            |                         |
|                                                 | Galaxy Boulevard                                                                                                                                                                                                  | EB On / WB Off | Katy R Colonial Rkwy                                                                                                                                    | 10                      |
|                                                 | Miller Wilson Road                                                                                                                                                                                                | EB Off / WB On | Colonial Pkwy.                                                                                                                                          |                         |
|                                                 | Community Drive                                                                                                                                                                                                   | EB Off / WB On | 10 (10 (10 (10 (10 (10 (10 (10 (10 (10 (                                                                                                                |                         |
| н                                               | Wolf Trot                                                                                                                                                                                                         | SB On / NB Off |                                                                                                                                                         |                         |
|                                                 | Kingwood Drive                                                                                                                                                                                                    | SB Off / NB On | Cinco Ranch 6                                                                                                                                           |                         |
|                                                 | FM 686                                                                                                                                                                                                            | SB On / NB Off | Westpark Tollway (9) HOUSTO                                                                                                                             | <b>N</b>                |
|                                                 | FM 1960                                                                                                                                                                                                           | SB On / NB Off | (33)                                                                                                                                                    | 610                     |
|                                                 | FM 1413                                                                                                                                                                                                           | SB Off / NB On |                                                                                                                                                         |                         |
| I-1                                             | SH 146                                                                                                                                                                                                            | SB On / NB Off |                                                                                                                                                         | i                       |
|                                                 | Avenue B (FM 565)                                                                                                                                                                                                 | SB On / NB Off |                                                                                                                                                         |                         |
|                                                 | Kilgore Parkway                                                                                                                                                                                                   | SB Off / NB On |                                                                                                                                                         |                         |
| 1-2                                             | FM 565                                                                                                                                                                                                            | SB Off / NB On |                                                                                                                                                         |                         |
|                                                 | Johnnie G. Jennings Drive                                                                                                                                                                                         | SB On / NB Off | Sugarland ®                                                                                                                                             |                         |
|                                                 |                                                                                                                                                                                                                   |                | 6                                                                                                                                                       |                         |
|                                                 | nd Parkway System<br>oll Plazas Operated by TxDOT                                                                                                                                                                 |                | Richmond 🗐 🚛                                                                                                                                            | F                       |
|                                                 | Plaza Name                                                                                                                                                                                                        |                | a starter                                                                                                                                               |                         |
| s                                               | Spencer ML (South of FM 529)                                                                                                                                                                                      |                | 69                                                                                                                                                      | (                       |
| E                                               | Northwest ML (South of US 290)                                                                                                                                                                                    |                |                                                                                                                                                         |                         |
|                                                 |                                                                                                                                                                                                                   |                | SH 99 Grand                                                                                                                                             |                         |
|                                                 | Mason ML (North of US 290)                                                                                                                                                                                        |                |                                                                                                                                                         |                         |
| F-1 -                                           | Mason ML (North of US 290)<br>SH 249 ML                                                                                                                                                                           |                |                                                                                                                                                         |                         |
| F-1 S                                           |                                                                                                                                                                                                                   | 20)            | Parkway System C                                                                                                                                        |                         |
| F-1 S                                           | SH 249 ML                                                                                                                                                                                                         | 20)            | Operated by Texas Department                                                                                                                            |                         |
| F-1 S<br>F-2 N                                  | SH 249 ML<br>Champions Forest ML (West of FM 29.                                                                                                                                                                  | 20)            | Operated by Texas Department                                                                                                                            | Alv                     |
| F-1 S<br>F-2 N                                  | SH 249 ML<br>Champions Forest ML (West of FM 29:<br>Mossy Oaks ML (West of I-45)                                                                                                                                  | 20)            | Operated by Texas Department<br>of Transportation     Operated by Fort Bend County                                                                      |                         |
| F-1 S<br>F-2 M<br>G F                           | SH 249 ML<br>Champions Forest ML (West of FM 29.<br>Mossy Oaks ML (West of I-45)<br>Hardy ML                                                                                                                      |                | Operated by Texas Department<br>of Transportation     Operated by Fort Bend County                                                                      |                         |
| F-1 S<br>F-2 N<br>G F<br>V<br>F-2 F             | SH 249 ML<br>Champions Forest ML (West of FM 29)<br>Mossy Oaks ML (West of I-45)<br>Hardy ML<br>Riley Fuzzel ML (East of I-45)                                                                                    |                | <ul> <li>Operated by Texas Department of Transportation</li> <li>Operated by Fort Bend County Toll Road Authority</li> </ul>                            |                         |
| F-1 S<br>F-2 M<br>G F<br>H F                    | SH 249 ML<br>Champions Forest ML (West of FM 29,<br>Mossy Oaks ML (West of I-45)<br>Hardy ML<br>Riley Fuzzel ML (East of I-45)<br>Valley Ranch ML (West of I-69/US 59)                                            |                | Operated by Texas Department<br>of Transportation     Operated by Fort Bend County                                                                      | Alv                     |
| F-1 S<br>F-2 N<br>G F<br>H F<br>V               | SH 249 ML<br>Champions Forest ML (West of FM 29)<br>Mossy Oaks ML (West of I-45)<br>Hardy ML<br>Riley Fuzzel ML (East of I-45)<br>Valley Ranch ML (West of I-69/US 59)<br>FM 1485 ML                              |                | <ul> <li>Operated by Texas Department of Transportation</li> <li>Operated by Fort Bend County Toll Road Authority</li> <li>Under Development</li> </ul> |                         |
| F-1 S<br>F-2 C<br>M<br>G F<br>H F<br>V<br>I-1 S | SH 249 ML<br>Champions Forest ML (West of FM 29)<br>Mossy Oaks ML (West of I-45)<br>Hardy ML<br>Riley Fuzzel ML (East of I-45)<br>Valley Ranch ML (West of I-69/US 59)<br>FM 1485 ML<br>Wolf Trot ML              |                | <ul> <li>Operated by Texas Department of Transportation</li> <li>Operated by Fort Bend County Toll Road Authority</li> </ul>                            |                         |
| F-1 S<br>F-2 N<br>G F<br>H F<br>V<br>I-1 S<br>S | SH 249 ML<br>Champions Forest ML (West of FM 29,<br>Mossy Oaks ML (West of I-45)<br>Hardy ML<br>Riley Fuzzel ML (East of I-45)<br>Valley Ranch ML (West of I-69/US 59)<br>FM 1485 ML<br>Wolf Trot ML<br>SH 146 ML |                | <ul> <li>Operated by Texas Department of Transportation</li> <li>Operated by Fort Bend County Toll Road Authority</li> <li>Under Development</li> </ul> |                         |